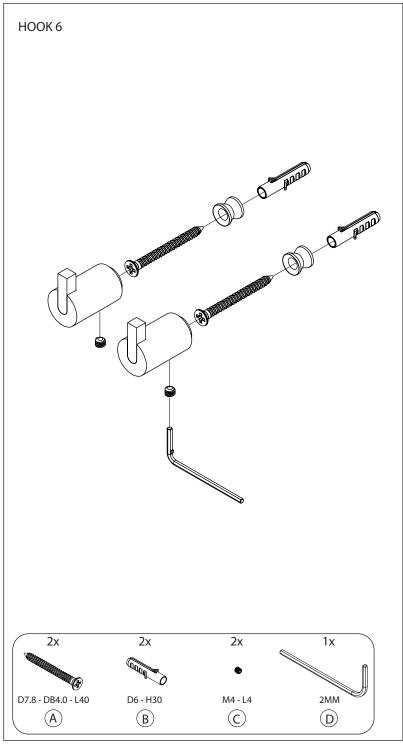

## FROST

NOVA2 HOOK 6 & HOOK 6L

Fitting instruction Montageanleitung Monteringsvejledning Monteringsvägledning Montage hanleiding Manuel de montage

N1901-1

N1901-2

#### Warning and hazard notices

Improper mounting or use can lead to accidents and serious injuries.

N1901-1 2 pcs. a set

N1901-2 2 pcs. a set