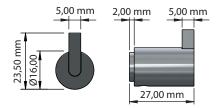

#### Warning and hazard notices

Improper mounting or use can lead to accidents and serious injuries.

N1901-1 2 pcs. a set

N1901-2 2 pcs. a set