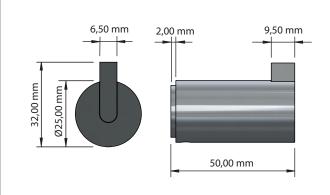

## FROST

NOVA2 HOOK 6 & HOOK 6L

Fitting instruction Montageanleitung Monteringsvejledning Monteringsvägledning Montage hanleiding Manuel de montage

N1901-1

N1901-2