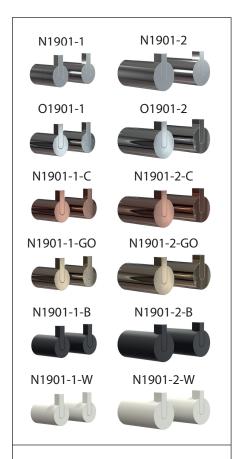

## FROST

NOVA2 HOOK 6 & HOOK 6L

Fitting instruction Montageanleitung Monteringsvejledning Monteringsvägledning Montage hanleiding Manuel de montage

N1901-1

N1901-2

#### Warning and hazard notices

Improper mounting or use can lead to accidents and serious injuries.

N1901-1 2 pcs. a set

N1901-2 2 pcs. a set