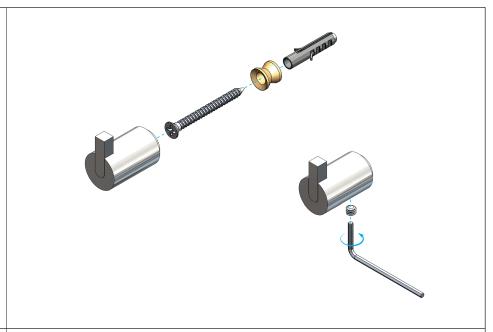

#### Warning and hazard notices

Improper mounting or use can lead to accidents and serious injuries.

N1901-1 2 pcs. a set

N1901-2 2 pcs. a set