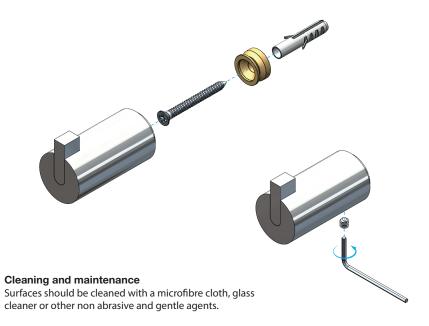

#### Attention:

Never use solvents or aggressive household cleaners like bleach, acids (e.g. descalers) or ammonia-based bathroom cleaner to clean the product. Steel wool and hard brushes can permanently damage the surfaceof the steel.