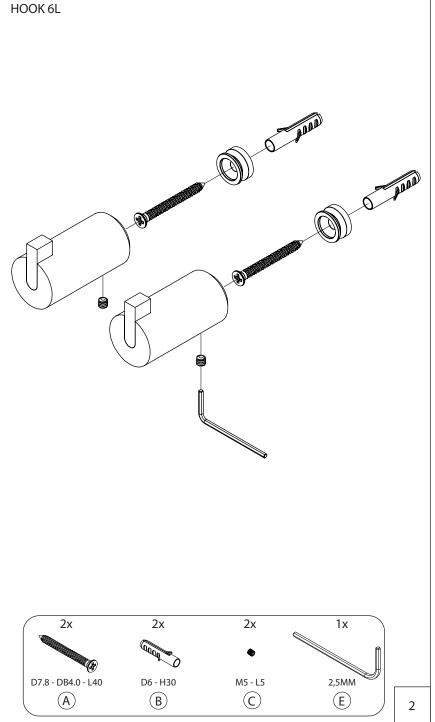

#### Warning and hazard notices

Improper mounting or use can lead to accidents and serious injuries.

N1901-1 2 pcs. a set

N1901-2 2 pcs. a set