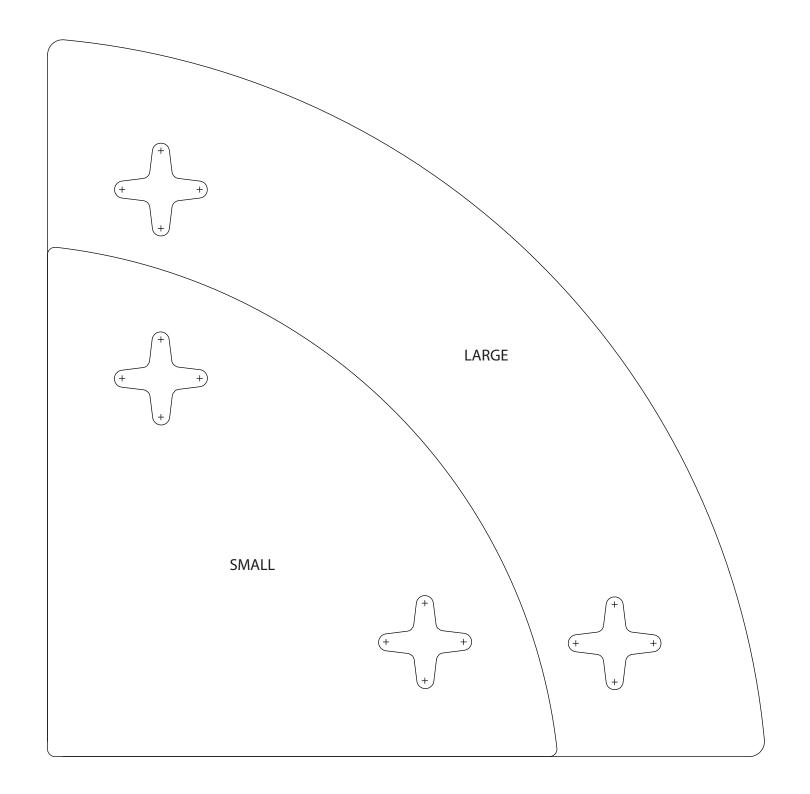

Max load 3 kg.

The product is not suitable for wet rooms or outdoor use.

There are optional hanging positions for every version of PIVOT.

Fix the two included screws (B) on the wall. Use rawlplugs (C) if needed. Hang the shelf (A) on to the screws. Use the template on the back of this paper if neccesarry.

SMALL FRONT VIEW

LARGE FRONT VIEW