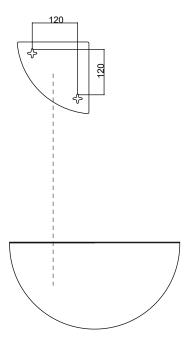

Max load 3 kg.

The product is not suitable for wet rooms or outdoor use.

There are optional hanging positions for every version of PIVOT.

Fix the two included screws (B) on the wall. Use rawlplugs (C) if needed. Hang the shelf (A) on to the screws. Use the template on the back of this paper if neccesarry.