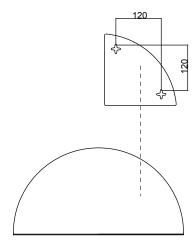

Max load 3 kg.

The product is not suitable for wet rooms or outdoor use.

There are optional hanging positions for every version of PIVOT.

Fix the two included screws (B) on the wall. Use rawlplugs (C) if needed. Hang the shelf (A) on to the screws. Use the template on the back of this paper if neccesarry.