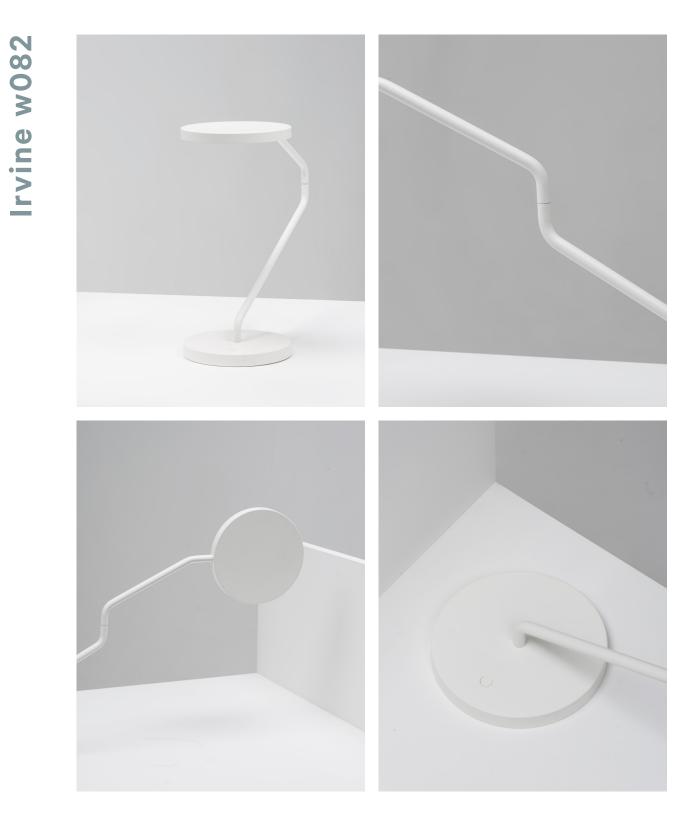

## wästberg

| TECHNICAL INFORMATION:               | Light source: 8 W LED<br>Light source included<br>Colour temperature: 3.000 K<br>CRI: > 85<br>Lumen: 550<br>Lumen/ W: 69<br>LED Life-time: 50.000 h |                                                                                                                           |
|--------------------------------------|-----------------------------------------------------------------------------------------------------------------------------------------------------|---------------------------------------------------------------------------------------------------------------------------|
| MATERIAL:                            | Irvine w082 is made of aluminium.                                                                                                                   |                                                                                                                           |
| DIMMABLE:                            | The integrated                                                                                                                                      | dimmable LED driver is operated by a dimmer button.                                                                       |
| WARM WHITE LED<br>WITH DIFFUSER:     |                                                                                                                                                     | nology is based on an energy-efficient, high quality, LED<br>gives warm white light. The light is evenly distributed over |
| JACKET JOINTS:                       | A jacket constr<br>assembling from                                                                                                                  | ruction enables 360° free rotation in all three joints and easy a flat pack.                                              |
| ELECTRONIC COMPONENTS<br>INTEGRATED: | All electronic                                                                                                                                      | components are integrated in the base.                                                                                    |
| PACKAGING:                           | Irvine w082                                                                                                                                         |                                                                                                                           |
|                                      | Weight: 6 kg<br>Length: 52 cm<br>Width: 24 cm<br>Height: 9 cm<br>Volume: 0,011 m3                                                                   |                                                                                                                           |
| COLOUR:                              | white                                                                                                                                               |                                                                                                                           |

TABLE LAMP

Irvine w082

082T102 Colour: white