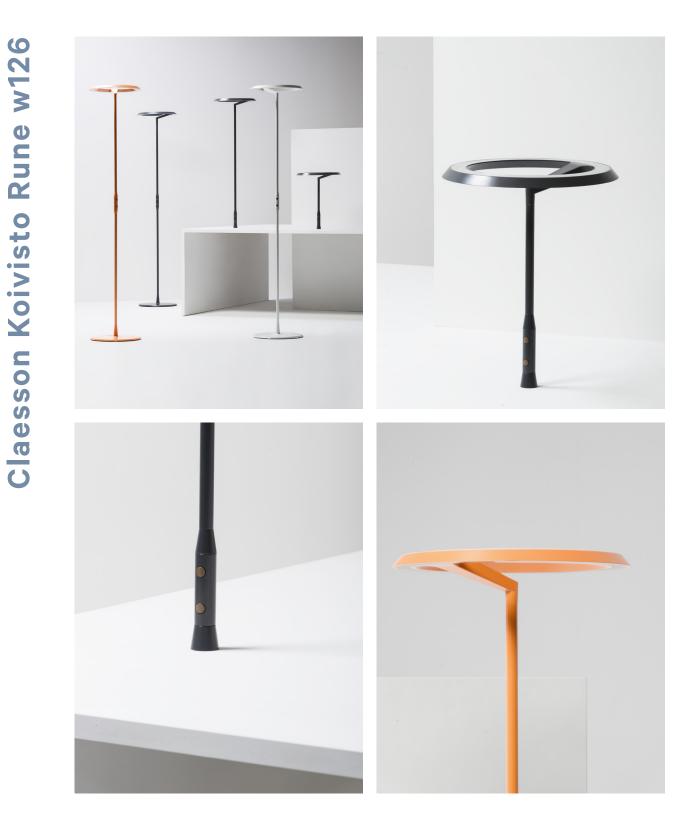

## wästberg

| TECHNICAL INFORMATION: | Light source: 46 W + 28 W LED<br>Light source included<br>Colour temperature: 3.000 K<br>CRI: > 85<br>Lumen: 7.500<br>Lumen/ W: 100<br>LED Life-time: 50.000 h |                                                                                                                                         |                                                                                     |                                                                                     |  |
|------------------------|----------------------------------------------------------------------------------------------------------------------------------------------------------------|-----------------------------------------------------------------------------------------------------------------------------------------|-------------------------------------------------------------------------------------|-------------------------------------------------------------------------------------|--|
| MATERIAL:              | Die-cast aluminium shade, dimmer housing and base. The tubes are made of aluminium.                                                                            |                                                                                                                                         |                                                                                     |                                                                                     |  |
| DIMMABLE:              |                                                                                                                                                                | The light is individually dimmable upwards and downwards with two<br>separate dimmer buttons.                                           |                                                                                     |                                                                                     |  |
| WARM WHITE LED:        |                                                                                                                                                                | The lighting technique is based on 250 highly energy-efficient,<br>high quality LEDs that gives a powerful light.                       |                                                                                     |                                                                                     |  |
| DIFFUSER:              |                                                                                                                                                                | A superior light diffuser material with low light absorption gives<br>a highly efficient light.                                         |                                                                                     |                                                                                     |  |
| INDIRECT LIGHT:        | Ĩ                                                                                                                                                              | The lamp gives an indirect light by being lit upwards.                                                                                  |                                                                                     |                                                                                     |  |
| DIRECT LIGHT:          | The lamp gives a direct light by being lit downwards.                                                                                                          |                                                                                                                                         |                                                                                     |                                                                                     |  |
| MICRO-CONNECTORS:      |                                                                                                                                                                | Claesson Koivisto Rune w126 features a clever system of micro-connectors<br>which allow the lamp to be easily assembled from flat pack. |                                                                                     |                                                                                     |  |
| PACKAGING:             | Claesson Koivisto<br>Rune w126f1                                                                                                                               | Claesson Koivisto<br>Rune w126f2                                                                                                        | Claesson Koivisto<br>Rune w126p1                                                    | Claesson Koivisto<br>Rune w126p2                                                    |  |
|                        | Weight: 8,5 kg<br>Length: 92 cm<br>Width: 48 cm<br>Height: 16 cm<br>Volume:0,706 m3                                                                            | Weight: 8,5 kg<br>Length: 92 cm<br>Width: 48 cm<br>Height: 16 cm<br>Volume:0,706 m3                                                     | Weight: 8,5 kg<br>Length: 92 cm<br>Width: 48 cm<br>Height: 16 cm<br>Volume:0,706 m3 | Weight: 8.5 kg<br>Length: 92 cm<br>Width: 48 cm<br>Height: 16 cm<br>Volume:0,706 m3 |  |
| COLOURS:               |                                                                                                                                                                |                                                                                                                                         |                                                                                     |                                                                                     |  |
|                        | white                                                                                                                                                          | grey                                                                                                                                    | orange                                                                              |                                                                                     |  |