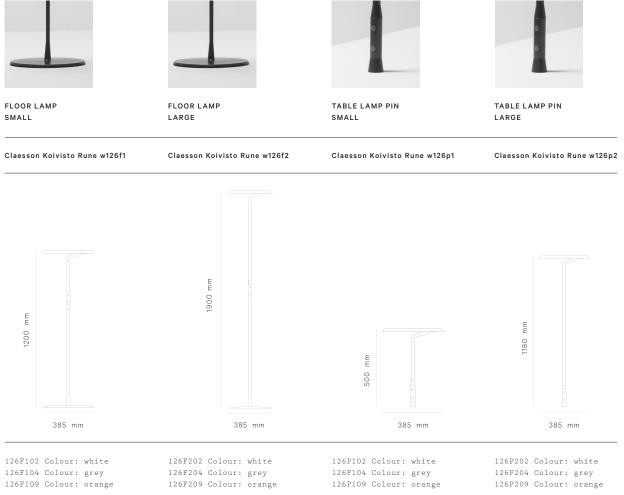

## wästberg

| TECHNICAL INFORMATION: | Light source: 46 W + 28 W LED<br>Light source included<br>Colour temperature: 3.000 K<br>CRI: > 85<br>Lumen: 7.500<br>Lumen/ W: 100<br>LED Life-time: 50.000 h |                                                                                                                                         |                                                                                     |                                                                                     |  |
|------------------------|----------------------------------------------------------------------------------------------------------------------------------------------------------------|-----------------------------------------------------------------------------------------------------------------------------------------|-------------------------------------------------------------------------------------|-------------------------------------------------------------------------------------|--|
| MATERIAL:              | Die-cast aluminium shade, dimmer housing and base. The tubes are made of aluminium.                                                                            |                                                                                                                                         |                                                                                     |                                                                                     |  |
| DIMMABLE:              |                                                                                                                                                                | The light is individually dimmable upwards and downwards with two<br>separate dimmer buttons.                                           |                                                                                     |                                                                                     |  |
| WARM WHITE LED:        |                                                                                                                                                                | The lighting technique is based on 250 highly energy-efficient,<br>high quality LEDs that gives a powerful light.                       |                                                                                     |                                                                                     |  |
| DIFFUSER:              |                                                                                                                                                                | A superior light diffuser material with low light absorption gives<br>a highly efficient light.                                         |                                                                                     |                                                                                     |  |
| INDIRECT LIGHT:        | Ĩ                                                                                                                                                              | The lamp gives an indirect light by being lit upwards.                                                                                  |                                                                                     |                                                                                     |  |
| DIRECT LIGHT:          | The lamp gives a direct light by being lit downwards.                                                                                                          |                                                                                                                                         |                                                                                     |                                                                                     |  |
| MICRO-CONNECTORS:      |                                                                                                                                                                | Claesson Koivisto Rune w126 features a clever system of micro-connectors<br>which allow the lamp to be easily assembled from flat pack. |                                                                                     |                                                                                     |  |
| PACKAGING:             | Claesson Koivisto<br>Rune w126f1                                                                                                                               | Claesson Koivisto<br>Rune w126f2                                                                                                        | Claesson Koivisto<br>Rune w126p1                                                    | Claesson Koivisto<br>Rune w126p2                                                    |  |
|                        | Weight: 8,5 kg<br>Length: 92 cm<br>Width: 48 cm<br>Height: 16 cm<br>Volume:0,706 m3                                                                            | Weight: 8,5 kg<br>Length: 92 cm<br>Width: 48 cm<br>Height: 16 cm<br>Volume:0,706 m3                                                     | Weight: 8,5 kg<br>Length: 92 cm<br>Width: 48 cm<br>Height: 16 cm<br>Volume:0,706 m3 | Weight: 8.5 kg<br>Length: 92 cm<br>Width: 48 cm<br>Height: 16 cm<br>Volume:0,706 m3 |  |
| COLOURS:               |                                                                                                                                                                |                                                                                                                                         |                                                                                     |                                                                                     |  |
|                        | white                                                                                                                                                          | grey                                                                                                                                    | orange                                                                              |                                                                                     |  |