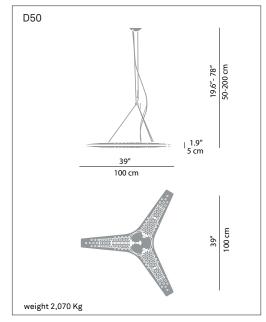

design W. Van Der Sluis / H. Timmermans, 2003

Suspension

Lamps: 3x24W FSD 2G11

Product use: Indoor

Type:

Materials: Injection-moulded polycarbonate

Colors: Upper structure in semi-opaline

lower structure in neutral, orange

The light and adjustable polycarbonate structure is made up of an opal reflector and a semitransparent coloured Description:

diffuser. The light, which is direct when positioned downwards and suffused when positioned upwards, is emitted by three energy-saving lamps.