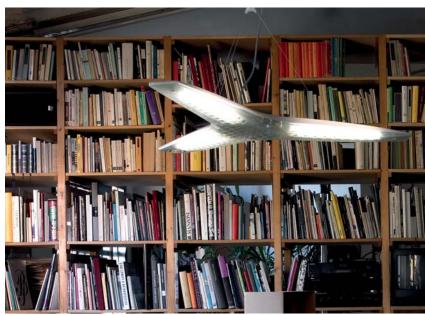

design W. Van Der Sluis / H. Timmermans, 2003

Suspension

Lamps: 3x24W FSD 2G11

Product use: Indoor

Type:

Materials: Injection-moulded polycarbonate

Colors: Upper structure in semi-opaline

lower structure in neutral, orange

The light and adjustable polycarbonate structure is made up of an opal reflector and a semitransparent coloured Description:

diffuser. The light, which is direct when positioned downwards and suffused when positioned upwards, is emitted by three energy-saving lamps.