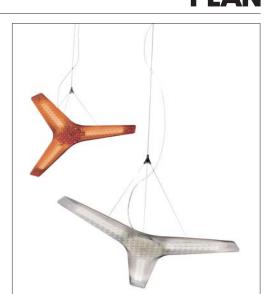

design W. Van Der Sluis / H. Timmermans, 2003

Suspension

Lamps: 3x24W FSD 2G11

Product use: Indoor

Type:

Materials: Injection-moulded polycarbonate

Colors: Upper structure in semi-opaline

lower structure in neutral, orange

The light and adjustable polycarbonate structure is made up of an opal reflector and a semitransparent coloured Description:

diffuser. The light, which is direct when positioned downwards and suffused when positioned upwards, is emitted by three energy-saving lamps.