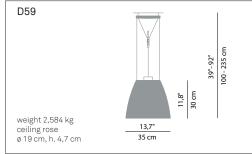

design Diego Rossi / Raffaele Tedesco, 2005

Type: Suspension

Lamps: Max 150W E27

205W HSGST E27 energy saver

23W FB E27

Product use: Indoor

Materials: Anodised or painted aluminium reflector

Colors: Alu, white, black, burghundy