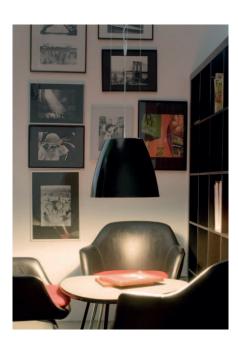

design Diego Rossi / Raffaele Tedesco, 2005

Type: Suspension

Lamps: Max 150W E27

205W HSGST E27 energy saver

23W FB E27

Product use: Indoor

Materials: Anodised or painted aluminium reflector

Colors: Alu, white, black, burghundy

A simple gesture to interweave light. Made in natural Description:

anodized or painted aluminium, it allows two different kinds of lighting: as you raise the reflector you shutter the light to a downward direction, if you lower the reflector you allow for uplighting and downward illumination.