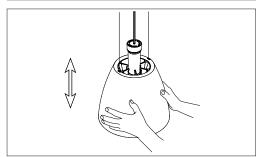

A simple gesture to interweave light. Made in natural Description:

anodized or painted aluminium, it allows two different kinds of lighting: as you raise the reflector you shutter the light to a downward direction, if you lower the reflector you allow for uplighting and downward illumination.