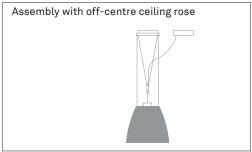

A simple gesture to interweave light. Made in natural Description:

anodized or painted aluminium, it allows two different kinds of lighting: as you raise the reflector you shutter the light to a downward direction, if you lower the reflector you allow for uplighting and downward illumination.