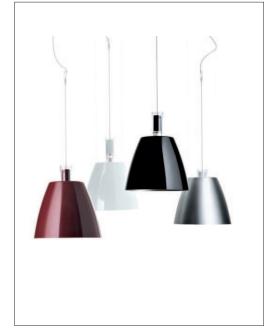

design Diego Rossi / Raffaele Tedesco, 2005

Type: Suspension

Lamps: Max 150W E27

205W HSGST E27 energy saver

23W FB E27

Product use: Indoor

Materials: Anodised or painted aluminium reflector

Colors: Alu, white, black, burghundy

A simple gesture to interweave light. Made in natural Description:

anodized or painted aluminium, it allows two different kinds of lighting: as you raise the reflector you shutter the light to a downward direction, if you lower the reflector you allow for uplighting and downward illumination.