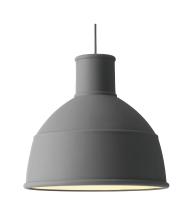

## UNFOLD PENDANT LAMP FURNITURE/LIGHTING/ACCESSORIES

Form Us With Love on the design "The industry lamp is a classic, and sought after design that we are excited to provide a new perspective on. The soft silicone rubber gives Unfold a modern and warm personality. It also enables the lamp to be folded into a neat package by a slight push on the top. Just open and unfold your new lamp."

LAMP DESCRIPTION

Unfold is an interpretation of the classic industry design and comes in a refined material that gives the lamp a modern and warm appearance.

**ENVIRONMENT** 

Indoor

MATERIAL

Shade - silicone rubber, PVC cord. Diffuser clear frosted opal acrylic material.

COLOUR / REF. CODE

Grey, black, blue, purple, yellow, light grey, green, orange and dusty red.

VOLTAGE (V)

220-240V, 50 HZ, E 27, Max 60 Watt Energy saving bulb, PL Max 40 W, IP 20, Class II

DIMENSION

H: 29,5 Ø: 32,5