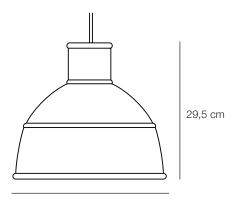

COLOUR / REF. CODE

Grey, black, blue, purple, yellow, light grey, green, orange and dusty red.

VOLTAGE (V)

220-240V, 50 HZ, E 27, Max 60 Watt Energy saving bulb, PL Max 40 W, IP 20, Class II

DIMENSION

H: 29,5 Ø: 32,5