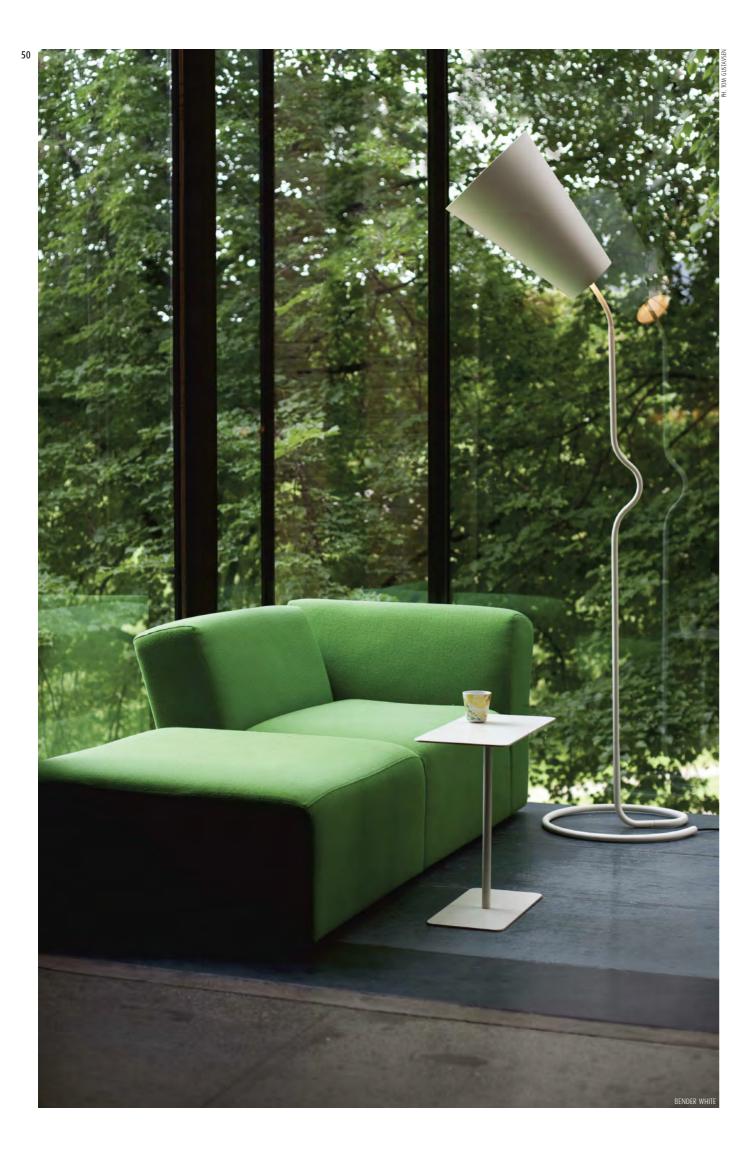

## Bender

**Bender (Design 2008)** Bender is a large floor decor lamp that also works well as a reading lamp. The organic shape of the lamp starts at the floor with the textile wire going from the wall socket towards the lamp base. From there the base bends and curves its way up from the floor, all the way up to the lampshade. The oversized shade element gives the lamp its recognizable personality and creates a large and focused spotlight. Bender has a matt powder coating that gives the aluminium and steel surfaces a warm touch and sophisticated look. The lampshade is fully adjustable in all directions, making it well suited for a comfortable and illuminated reading experience.

Bender is inspired by the often overlooked, but indispensable, workhorse of plumbing: the humble pipe. Bender grew out of a desire to utilize one of the simplest elements of production while still creating a lamp with personality and humour.