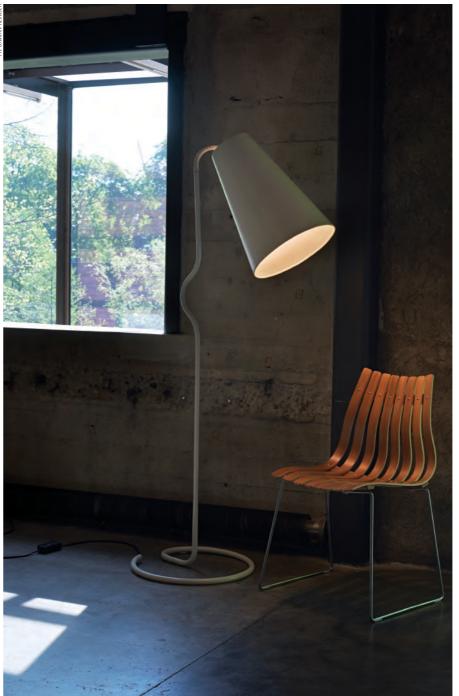

## Bender

**Bender (Design 2008)** Bender is a large floor decor lamp that also works well as a reading lamp. The organic shape of the lamp starts at the floor with the textile wire going from the wall socket towards the lamp base. From there the base bends and curves its way up from the floor, all the way up to the lampshade. The oversized shade element gives the lamp its recognizable personality and creates a large and focused spotlight. Bender has a matt powder coating that gives the aluminium and steel surfaces a warm touch and sophisticated look. The lampshade is fully adjustable in all directions, making it well suited for a comfortable and illuminated reading experience.

Bender is inspired by the often overlooked, but indispensable, workhorse of plumbing: the humble pipe. Bender grew out of a desire to utilize one of the simplest elements of production while still creating a lamp with personality and humour.