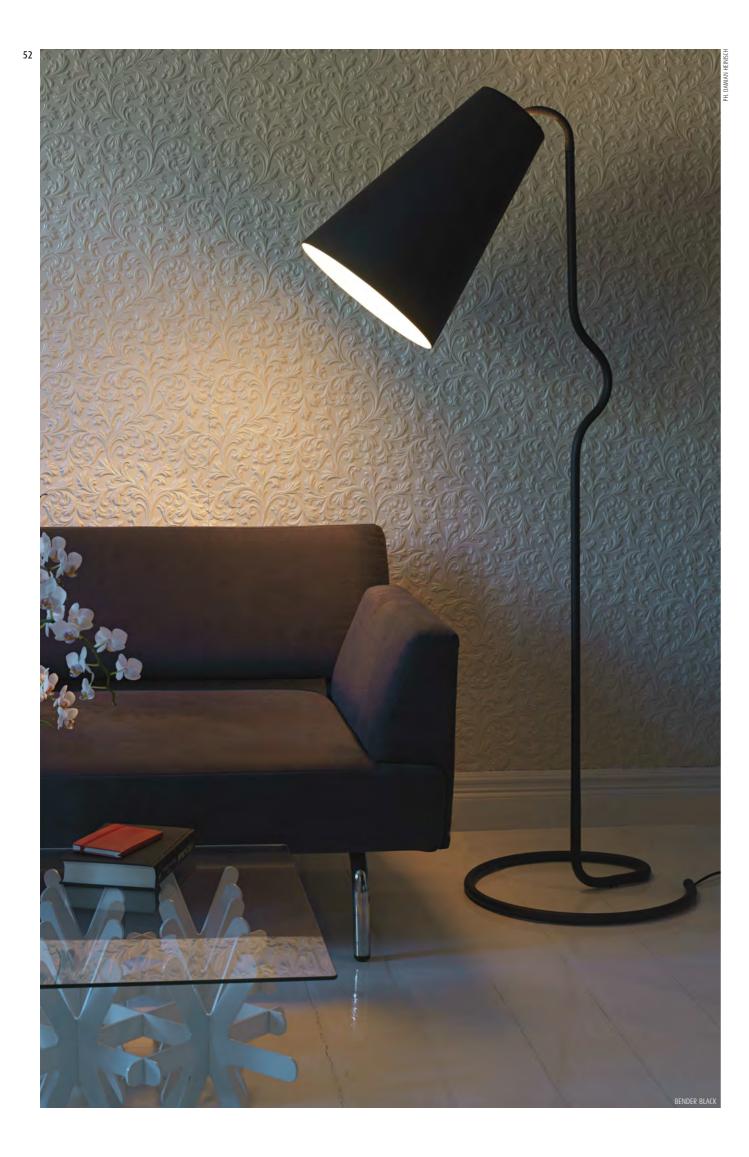

## Bender

**Bender (Design 2008)** Bender is a large floor decor lamp that also works well as a reading lamp. The organic shape of the lamp starts at the floor with the textile wire going from the wall socket towards the lamp base. From there the base bends and curves its way up from the floor, all the way up to the lampshade. The oversized shade element gives the lamp its recognizable personality and creates a large and focused spotlight. Bender has a matt powder coating that gives the aluminium and steel surfaces a warm touch and sophisticated look. The lampshade is fully adjustable in all directions, making it well suited for a comfortable and illuminated reading experience.

Bender is inspired by the often overlooked, but indispensable, workhorse of plumbing: the humble pipe. Bender grew out of a desire to utilize one of the simplest elements of production while still creating a lamp with personality and humour.