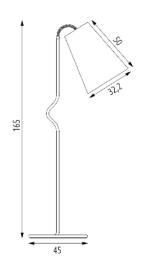

## Bender

**Bender (Design 2008)** Bender is a large floor decor lamp that also works well as a reading lamp. The organic shape of the lamp starts at the floor with the textile wire going from the wall socket towards the lamp base. From there the base bends and curves its way up from the floor, all the way up to the lampshade. The oversized shade element gives the lamp its recognizable personality and creates a large and focused spotlight. Bender has a matt powder coating that gives the aluminium and steel surfaces a warm touch and sophisticated look. The lampshade is fully adjustable in all directions, making it well suited for a comfortable and illuminated reading experience.

## Specifications

Floor lamp Shade material: Aluminium. Flexible arm in steel Shade colour: White matt or black matt Base material: Steel Base colour: White matt or black matt Wire: Black. 200 cm Dimmer switch: Black Bulb: E27. Max. 200 W 220V-240V ~ 50HZ Net weight: 4 kg CE