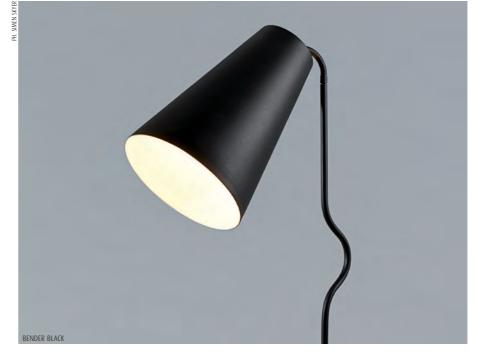

## Bender

**Bender (Design 2008)** Bender is a large floor decor lamp that also works well as a reading lamp. The organic shape of the lamp starts at the floor with the textile wire going from the wall socket towards the lamp base. From there the base bends and curves its way up from the floor, all the way up to the lampshade. The oversized shade element gives the lamp its recognizable personality and creates a large and focused spotlight. Bender has a matt powder coating that gives the aluminium and steel surfaces a warm touch and sophisticated look. The lampshade is fully adjustable in all directions, making it well suited for a comfortable and illuminated reading experience.

## Specifications

Floor lamp Shade material: Aluminium. Flexible arm in steel Shade colour: White matt or black matt Base material: Steel Base colour: White matt or black matt Wire: Black. 200 cm Dimmer switch: Black Bulb: E27. Max. 200 W 220V-240V ~ 50HZ Net weight: 4 kg CE